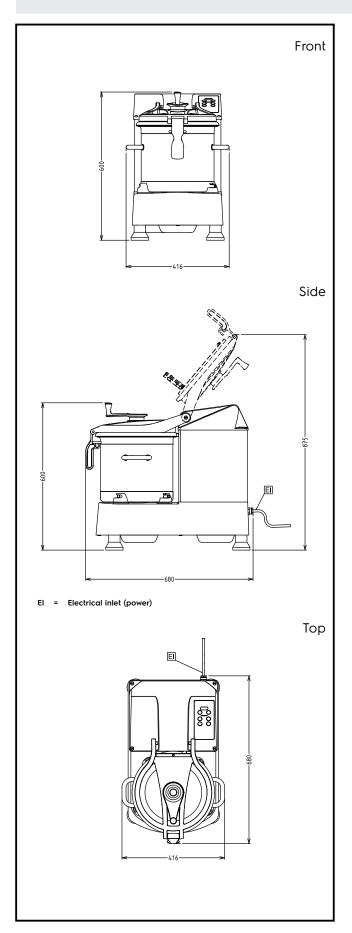

**Key Information:** 

External dimensions, Width:

416 mm

External dimensions, Depth:

680 mm

External dimensions,

Height: 603 mm Shipping weight: 80 kg